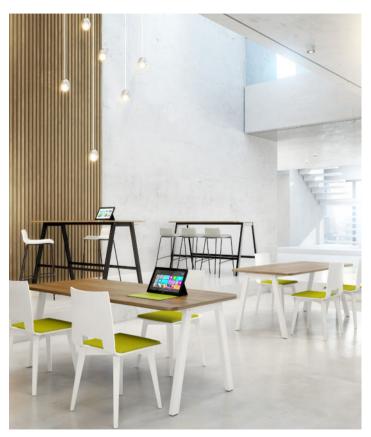

## Multiply Wood MULTI-PURPOSE SEATING

Multiply Wood is a versatile chair offering a fresh appearance. The chair features solid wooden angular legs giving it a distinctive cutting edge style. The style brings with it a fresh feel that looks striking in a range of settings. The versatility of Multiply Wood means it will fit seamlessly into a modern interior as well as offering a stunning contrast within a traditional setting.