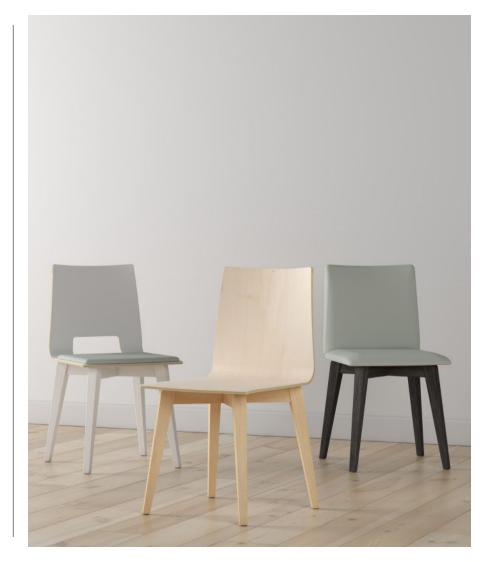

## Multiply Wood MULTI-PURPOSE SEATING

Multiply Wood is a versatile chair offering a fresh appearance. The chair features solid wooden angular legs giving it a distinctive cutting edge style. The style brings with it a fresh feel that looks striking in a range of settings. The versatility of Multiply Wood means it will fit seamlessly into a modern interior as well as offering a stunning contrast within a traditional setting.

## **Product Codes**

Wooden Frame Chair: MULWL

Open Back Wooden Frame Chair: MULOWL

Wooden Frame Chair with Upholstered Seat: MULUPWL

Open Back Wooden Frame Chair with Upholstered Seat: MULOUPWL

Fully Upholstered Wooden Frame Chair: MULFUPWL