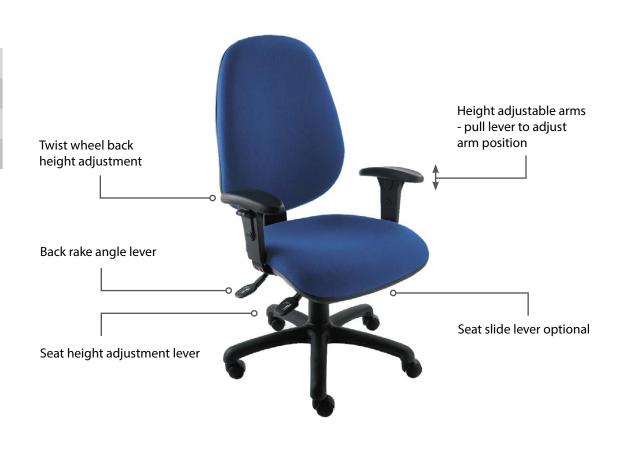

## AN EXTENSIVE RANGE OF OPERATOR SEATING WITH A VARIETY OF OPTIONS TO SUIT ALL USERS

Medium, high and extra high back options. Permanent contact back mechanism. Large contoured seat on all models. Full 5 year guarantee.

## **Optional Extras:**

| • | Pol | is | hed | Base |
|---|-----|----|-----|------|
|---|-----|----|-----|------|

- Seat Tilt
- Seat Slide
- Folding Arms
- Inflatable Lumbar

- Synchro Mechanism
- Ratchet Back Adjustment
- Inflatable Seat Pad
- Chrome Cantilever Frame

Dimensions (mm):

Seat Width - 500mm

Seat Depth - 480mm

Seat Height - 450-580mm Overall Width - 500-680mm