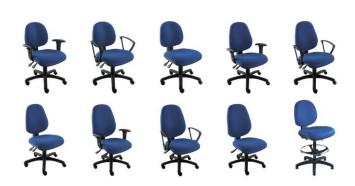

## AN EXTENSIVE RANGE OF OPERATOR SEATING WITH A VARIETY OF OPTIONS TO SUIT ALL USERS

Medium, high and extra high back options. Permanent contact back mechanism. Large contoured seat on all models. Full 5 year guarantee.

## **Optional Extras:**

| • | Pol | is | hed | Base |
|---|-----|----|-----|------|
|---|-----|----|-----|------|

- Seat Tilt
- Seat Slide
- Folding Arms
- Inflatable Lumbar

- Synchro Mechanism
- Ratchet Back Adjustment
- Inflatable Seat Pad
- Chrome Cantilever Frame