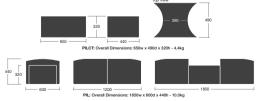

www.planscape.co.uk

Pill MODULAR SEATING







Pill's striking and distinctive design combines comfortable modular seating with a unique look, delivering an original, yet multi-functional piece of furniture, unseen anywhere else. Its cleverly concealed tables are hidden within the modular seat, to create an informal meet and greet area, with space saving advantages. Inter-connecting tables allow Pill modules to be linked together at any angle up to 45°, establishing flexible and inspirational collaborative areas in a vast range of applications.

Please refer to the price and specification guide for all available options.

## **Product Codes**

Modular Seating System with Table: PIL Interconnecting Table: PILCT

## **Finishes**

Table Finishes: Ash as standard



## **Dimensions**