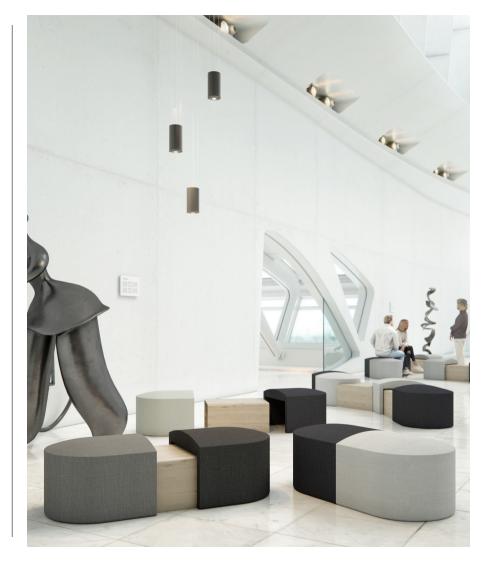

www.planscape.co.uk

Pill MODULAR SEATING

Pill's striking and distinctive design combines comfortable modular seating with a unique look, delivering an original, yet multi-functional piece of furniture, unseen anywhere else. Its cleverly concealed tables are hidden within the modular seat, to create an informal meet and greet area, with space saving advantages. Inter-connecting tables allow Pill modules to be linked together at any angle up to 45°, establishing flexible and inspirational collaborative areas in a vast range of applications.