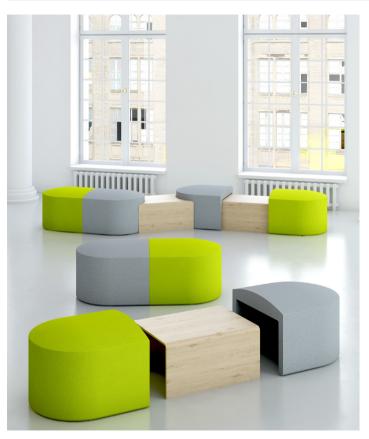

www.planscape.co.uk

Pill MODULAR SEATING

Pill's striking and distinctive design combines comfortable modular seating with a unique look, delivering an original, yet multi-functional piece of furniture, unseen anywhere else. Its cleverly concealed tables are hidden within the modular seat, to create an informal meet and greet area, with space saving advantages. Inter-connecting tables allow Pill modules to be linked together at any angle up to 45°, establishing flexible and inspirational collaborative areas in a vast range of applications.