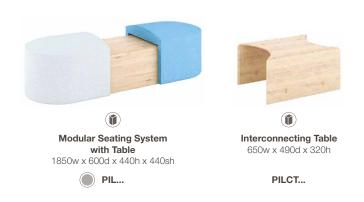

Pill's striking and distinctive design combines comfortable modular seating with a unique look, delivering an original, yet multi-functional piece of furniture, unseen anywhere else. Its cleverly concealed tables are hidden within the modular seat, to create an informal meet and greet area, with space saving advantages. Inter-connecting tables allow Pill modules to be linked together at any angle up to 45°, establishing flexible and inspirational collaborative areas in a vast range of applications.

Modular Seating: Fully upholstered modules - Seven wood finishes on tables - Interconnecting tables available for adaptable configurations

(i) Qualifies for Chair in a Box Delivery Service, see page 11