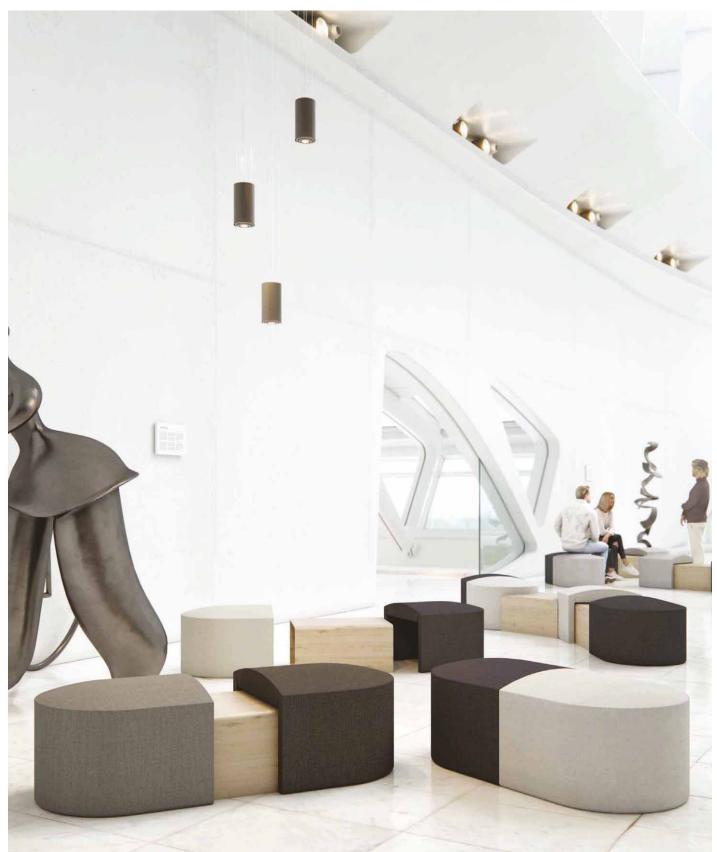

Pill's striking and distinctive design combines comfortable modular seating with a unique look, delivering an original, yet multi-functional piece of furniture, unseen anywhere else. Its cleverly concealed tables are hidden within the modular seat, to create an informal meet and greet area, with space saving advantages. Inter-connecting tables allow Pill modules to be linked together at any angle up to 45°, establishing flexible and inspirational collaborative areas in a vast range of applications.

Modular Seating: Fully upholstered modules - Seven wood finishes on tables - Interconnecting tables available for adaptable configurations

(i) Qualifies for Chair in a Box Delivery Service, see page 11